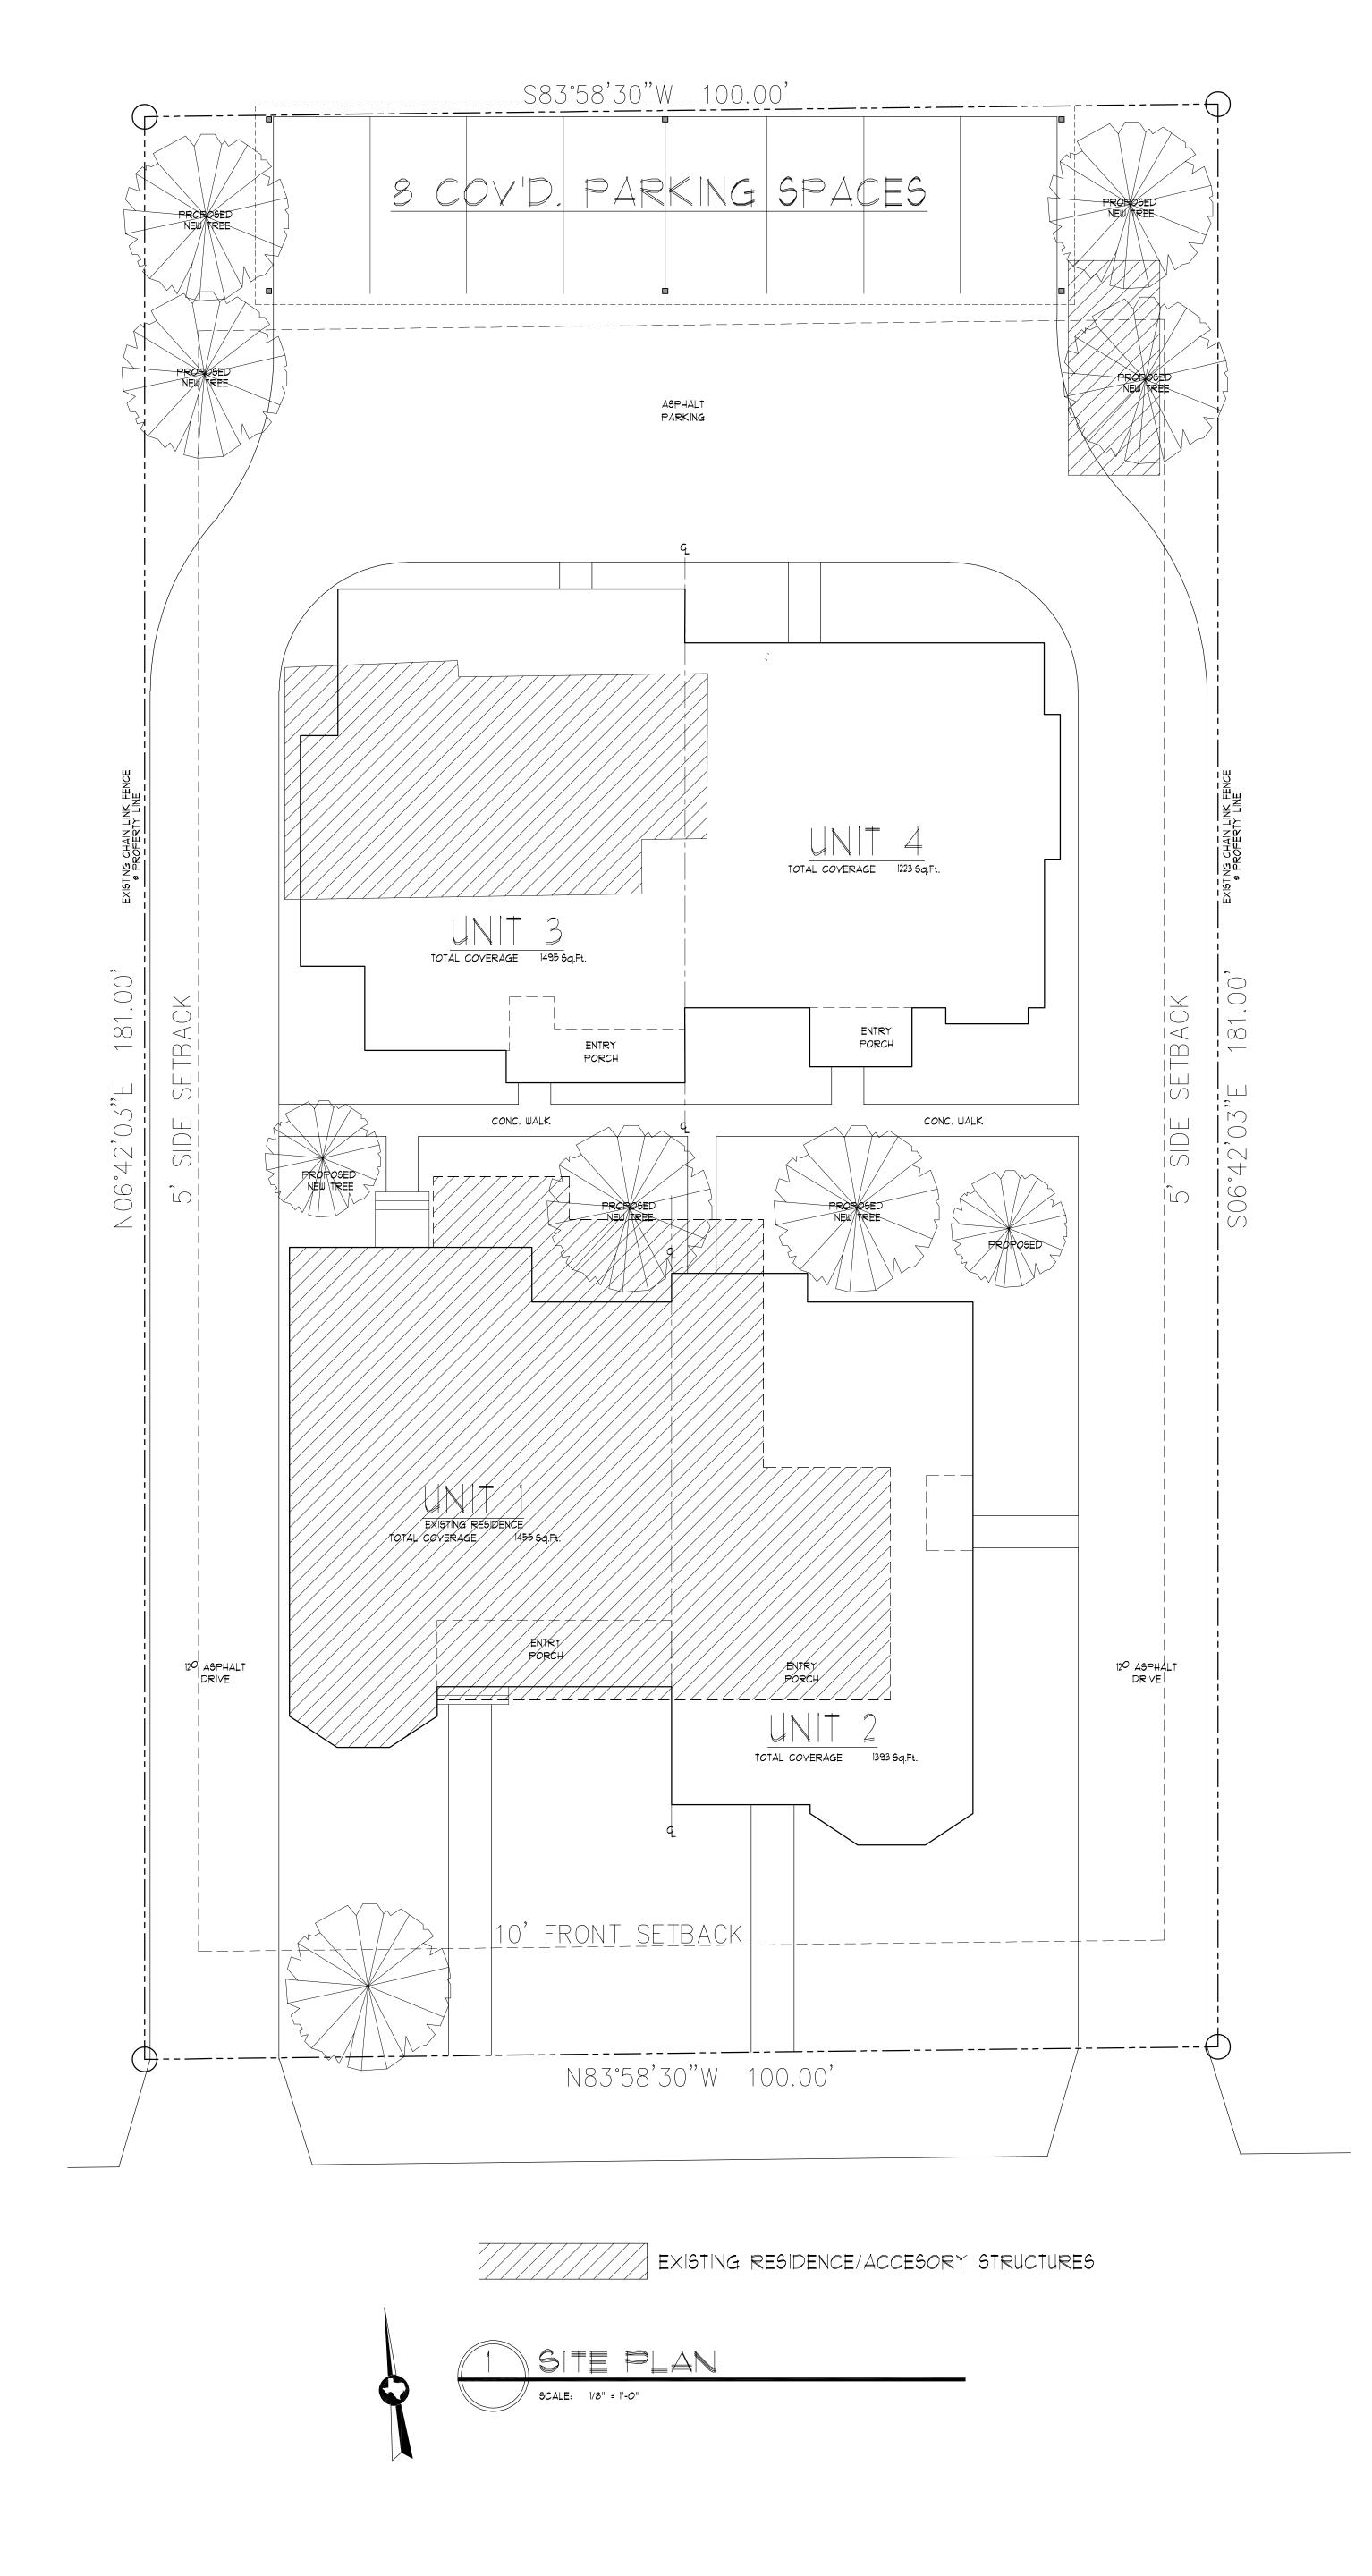

TOTAL LOT SIZE: 0.415 ACRES (18,077.4 SQ.FT.)

## **Square Footage**

 Unit 1
 1455 SqFt

 Unit 2
 1393 SqFt

 Unit 3
 1495 SqFt

 Unit 4
 1223 SqFt

"I,ROBERT BENKE, the property owner, acknowledge that this site plan submitted for the purpose of rezoning this property is in accordance with all applicable provisions of the Unified Development Code. Additionally, I understand that City Council approval of a site plan in conjunction with a rezoning case does not relieve me from adherence to any/all City adopted Codes at the time of plan submittal for building permits.

1823 W. CRAIG PLACE
BLOCK 1, LOTS 5 \$6
SAN ANTONIO, TX

SITE PLAN

SHEET # 5 ØF 5

PEMODEL/ADDITION

/BACKUP-RES/ DIRECTORY /FILENAME.ZIP

© COPYRIGHT 2022 MSA OF SAN ANTONIO, INC. ALL RIGHTS RESERVED